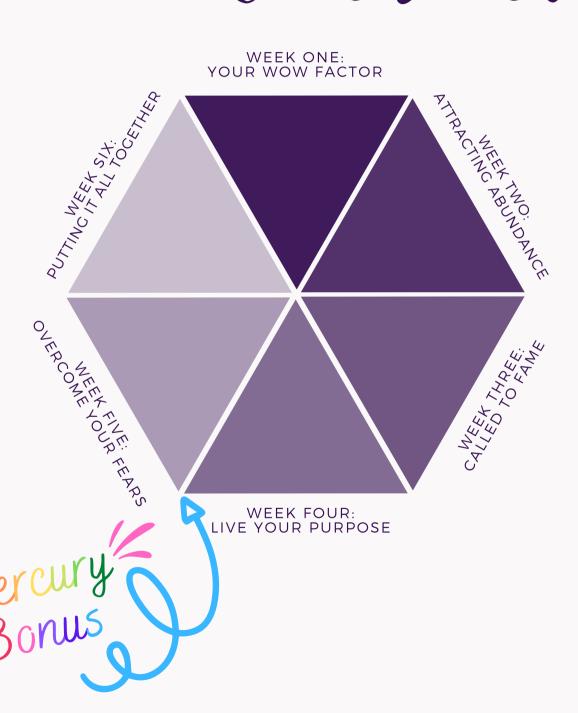

with Rachel Lang and Bonnie Gillespie

#### Mercus Bonus

MAY-JUNE 2022

WORKBOOK

ASTROLOGYFORCREATIVES.NET .: |:. © 2022

### ASTROLOGY FOR CREATIVES Overview



## Mercury



As you dive in on this bonus, grab your WORKBOOK for **Astrology for Creatives** and flip to the pages in which we break down the 12 signs of the zodiac and the 12 houses. Those keywords will help you with these blanks!

| My <b>Mercury</b> is in the sign<br>Words that describe its e | nergy are                         | ,                 |
|---------------------------------------------------------------|-----------------------------------|-------------------|
|                                                               | , and                             | ·                 |
| My <b>Mercury</b> is in theexpression shows up in m           | House. <sup>-</sup><br>ny life in | That means its    |
|                                                               |