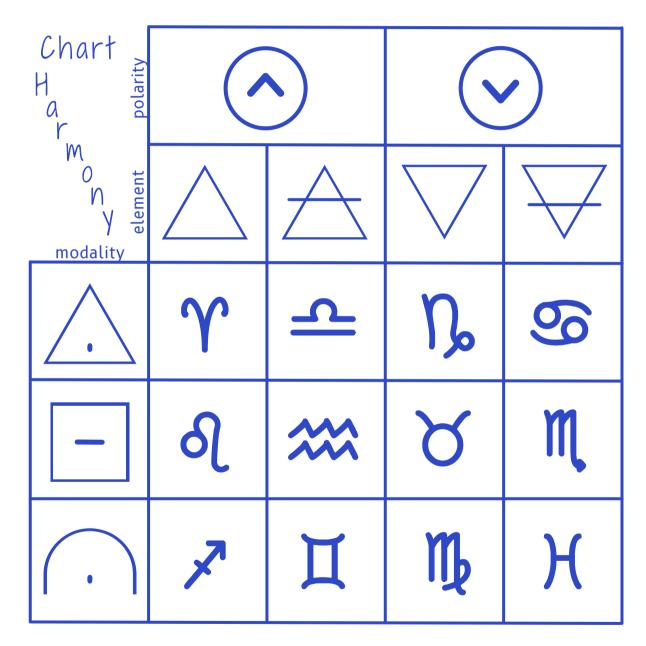

#### LET'S GET MORE SPECIFIC ABOUT YOUR 13 MAIN PLANETS & PLACEMENTS

In the blanks that follow, note the sign, its polarity, its element, its modality, and its ruling planet for each of your 13 main planets/placements. This will help us customize **Chart Harmony** that goes beyond the micro (we'll do micro too).

### WHAT TO LOOK FOR: