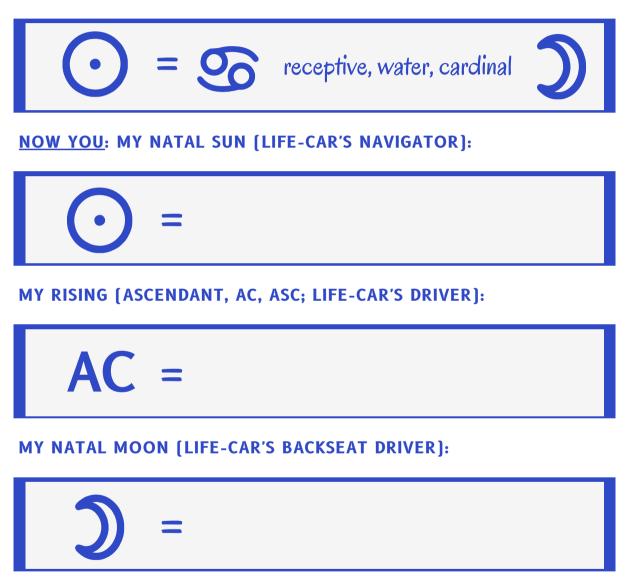

### **EXAMPLE: BON'S NATAL SUN:**

#### **MY NATAL MERCURY:**

**Ŏ** =

ASTROLOGERSDAUGHTER.COM .: |:. © 2022

### **MY NATAL VENUS:**

ASTROLOGERSDAUGHTER.COM .: |:. © 2022

#### **MY NATAL NEPTUNE:**

**MY NATAL NORTH NODE (TRUE NODE):** 

6 =

**MY MIDHEAVEN (MC):** 

MC =

**BONUS: OTHER NATAL GOODIES WORTH NOTING:** 

ASTROLOGERSDAUGHTER.COM .: : © 2022