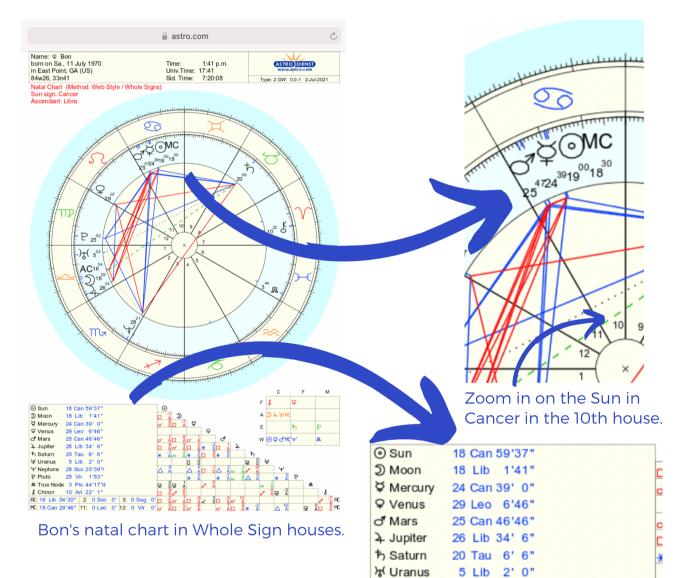

#### **<u>REMINDER</u>**:

If you need a refresher on accessing your free natal chart in Whole Sign houses, grab the workbook for **What Your Birthday Says About You** from your **Aligned Advantage** welcome page!

degrees and houses. Cont'd next page!

28 Sco 20'39"r

25 Vir 1'53"

10 Ari 22' 1"

MC: 18 Can 29'46" 11: 0 Leo 0' 12: 0 Vir

This month, we'll go beyond the signs'

2: 0 Sco 0' 3: 0 Sag

Ę

0

0'0

R True Node 3 Pis 44'17"d

¥ Neptune

P Pluto

& Chiron

AC: 16 Lib 54'20"