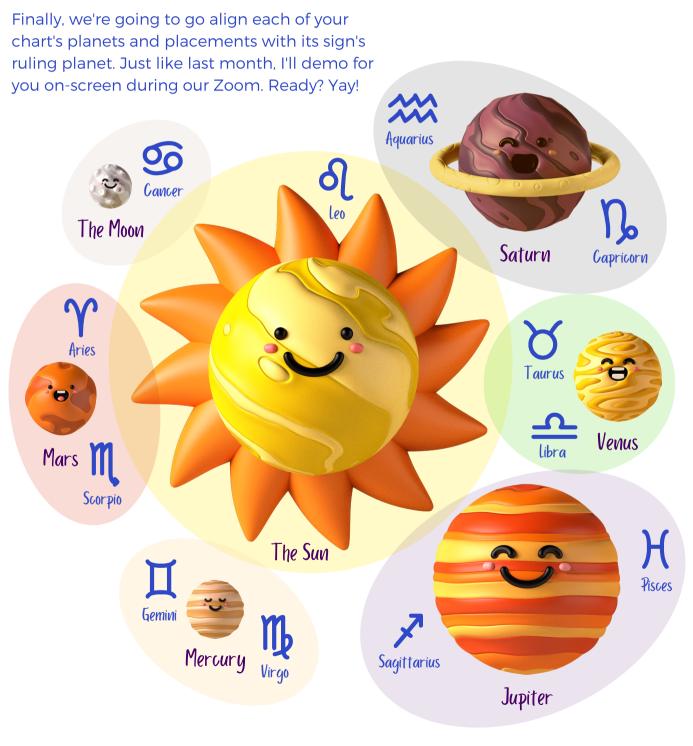

### WHAT TO LOOK FOR NEXT:

During this month's meeting, we'll go through the meanings of each of these symbols, discuss what these signs have in common with one another (as their relationships are often very helpful in understanding them better), and more. Cont'd next page!

## WHAT TO LOOK FOR AFTER THAT:

ASTROLOGERSDAUGHTER.COM .: |:. © 2022