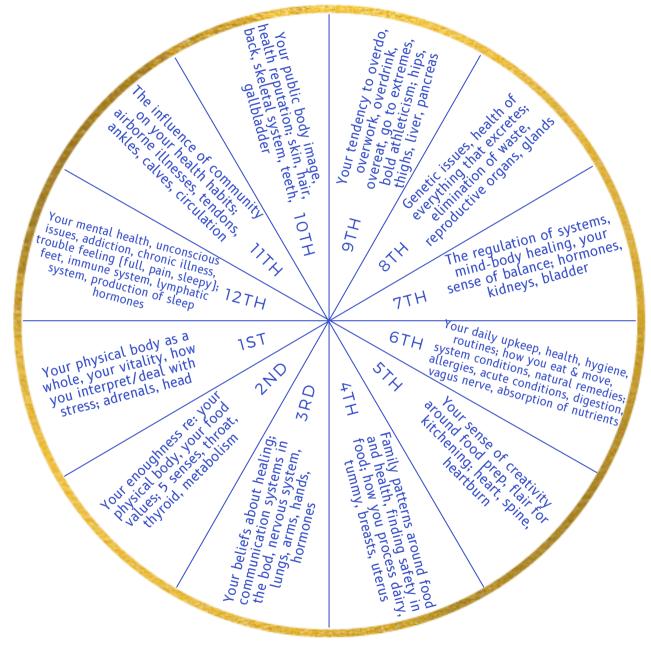

## Health Through the Houses

Even though we have certain body parts ruled by certain signs, and certain symptoms that align with certain planets, much of what shows up in our health will express in a particular house. Use these keywords to help identify where your body may be asking for more support (provided just by honoring the ruler of the sign in each house of your natal chart).