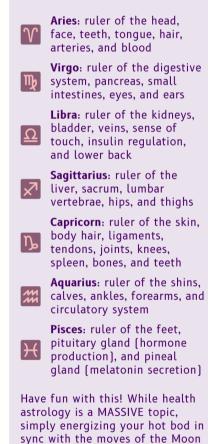

# Body Parts Ruled by Signs

Using the super-cute one-sheet for Body Parts Ruled by Signs, it seems my health really shows up in parts ruled by the signs \_\_\_\_\_\_, \_\_\_\_\_, and \_\_\_\_\_\_. The rulers of these signs are \_\_\_\_\_\_, \_\_\_\_\_, and \_\_\_\_\_\_. Opportunities for **Chart Harmony** with these planets include

One of my favorite things to do with the Moon is to give a little extra love to all the parts of my hot bod. As the Moon goes through all 12 signs, I have ample opportunity to lavish attention to aligned body parts and bring everything into balance using La Luna as my bodily tour guide. Let's start with the parts labeled with zodiac glyphs clustered around the torso and toward this side of the graphic on this page. Taurus: ruler of the sinuses, 😙 ears, neck, throat, vocal cords, tonsils, and thyroid **Leo**: ruler of the heart, 🕢 circulation, blood pressure, spine, back, and left eye

Cancer: ruler of the breasts, diaphragm, womb, lymphatic system, vagina, stomach, and right eye

**Gemini:** ruler of the lungs, shoulders, bronchial tubes, arms, hands, and capillaries

Scorpio: ruler of the
reproductive organs,
genitals, prostate, rectum,
colon, urethra, pubic bone,
and urinary tract

#### **BODY PARTS RULED BY SIGNS**

Next, let's shift to the parts with zodiac glyphs clustered from head to toe, moving down this side of the graphic on this page.

will feel GREAT!

Seeing any patterns? Is there a planet that is especially LOUD for you, where health is concerned? Put some thoughts here: