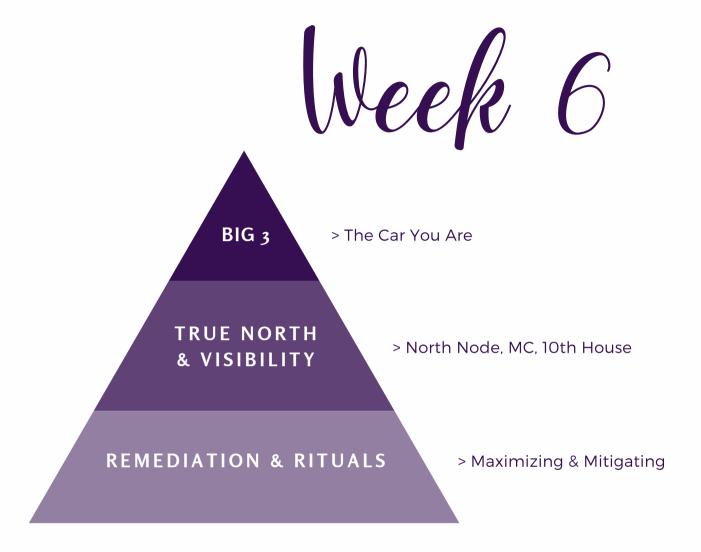

### Aligned Logline

THE CAR YOU ARE

The Big 3 and Your Chart Ruler

YOUR TRUE NORTH

The North Node and Your Birth Number

THE PUBLIC EYE

Your MC and the 10th House

HELPERS & HINDERERS

Benefics and Malefics

ONGOING PRACTICES

Remediation and Rituals

Magical Mapmaking