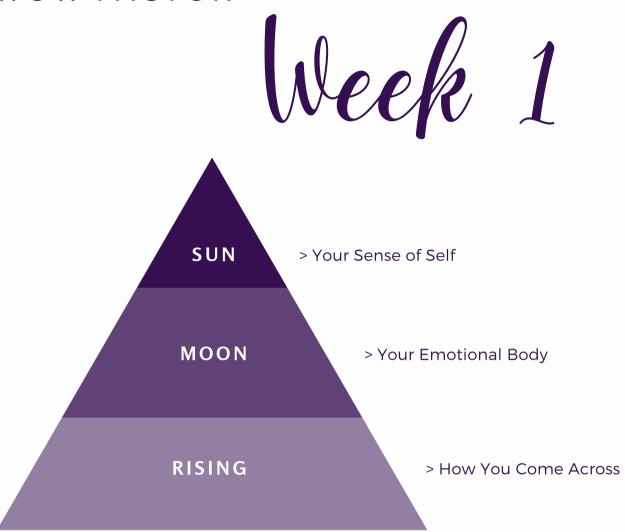

### WEEK 1: YOUR WOW FACTOR

The Sun: Your Sense of Self

The Moon: Your Emotional Body

Your Rising: How You Come Across

### The Big 3

THE SUN

Your Sense of Self

THE MOON

Your Emotional Body

YOUR RISING

How You Come Across

Activation