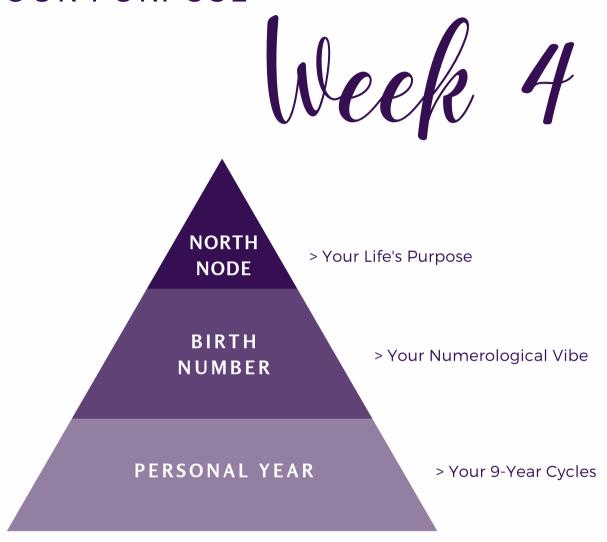

## North Node

# Numerolog

#### WEEK FOUR: LIVE YOUR PURPOSE

## North Node & Numerology

THE NORTH NODE

Your Destiny

NUMEROLOGY

Your Birth Number

NUMEROLOGY

Your Personal Year

Activation

#### FILL IN THE BLANKS AND DO SOME JOURNALING

| My <b>Birth Number</b> is:             | Words from the pages                    |
|----------------------------------------|-----------------------------------------|
| that follow that align with            | how I feel about myself                 |
| include:                               |                                         |
| and                                    | <u></u> .                               |
| My <b>Personal Year</b> for <b>202</b> | <b>1</b> is: Since                      |
| Numerology works in 9-ye               | ear cycles, that means I was            |
| also in this energy in <b>2012</b>     | , <b>2003</b> , <b>1994</b> , etc. Some |
| patterns I can see from th             | is rhythm include:                      |
|                                        |                                         |
|                                        | •                                       |

I am most curious about how Numerology plays into (1) my life's purpose, (2) 9-year Personal Year cycles, (3) the rhythm of the daily numerology we're all living, (4) the patterns I'm noticing in the Birth Numbers of people I most often click with, (5) all of the above.

#### **NUMEROLOGY: PERSONAL YEARS**

**ASTROLOGY FOR CREATIVES** 

Even without someone's birthtime or birthplace, you'll be able to calculate what sort of year they're having and what their setpoint is for experiencing their world. Start calculating the birth number and personal year number for yourself and those closest to you (or even do it for famous people! There are always so many fascinating patterns to track there). We'll start with the 9-year cycle.

- **1 YEAR**: New beginnings, assertive energy, planting seeds, setting the tone for the next 9 years.
- **2 YEAR**: Receptive energy, "abort or knit booties" for the seeds planted last year, emotional, doubting.
- **3 YEAR**: Manifestation based on how well those seeds were nurtured; creative celebration, social.
- **4 YEAR**: Hard work, focus, drive, rolling up the sleeves and making stuff happen.
- **5 YEAR**: Rebellion, play, reckless and free; a year of adventure and a hunger for freedom.
- **6 YEAR**: Domestic year focused on house and home, family, your health, making needed repairs.
- **7 YEAR**: Going inward, turning spiritual, isolating to connect more deeply, building courage.
- **8 YEAR**: The butterfly emerges, a power year (yours or power used against you), a year of being seen.
- **9 YEAR**: Time to end what needs not come into the next cycle; declutter, end relationships, clarify, and reset.

#### **NUMEROLOGY: BIRTH NUMBERS**

**ASTROLOGY FOR CREATIVES** 

Now we'll turn to your birth number, which you'll notice has significant alignment with the personal years on the last page. Begin to track patterns in your own life and get curious about those people in your life whose numerology you can calculate.

- **1 BIRTH NUMBER**: Great at starting things (maybe not great at finishing 'em), assertive, eager, confident.
- **2 BIRTH NUMBER**: Nurturing, possibly doubtful about braver things, emotional, possibly intuitive.
- **3 BIRTH NUMBER**: Creative, social, connected to your community and network. Good at manifesting.
- **4 BIRTH NUMBER**: Hard worker, diligent, focused, literal, pragmatic, an empericist.
- **5 BIRTH NUMBER**: Playful, fun-loving, confident life of the party, happy in the spotlight.
- **6 BIRTH NUMBER**: Domestic, family/home focused, aligned with daily tasks more than the big picture.
- **7 BIRTH NUMBER**: Spiritual, introverted, fascinated with psychology, philosophy, and deeper meaning.
- **8 BIRTH NUMBER**: Bold, confident magnet for attention. Natural leader, powerfully in the public eye.
- **9 BIRTH NUMBER**: Wise, detached (or overly-attached to "stuff"), calm, balanced.