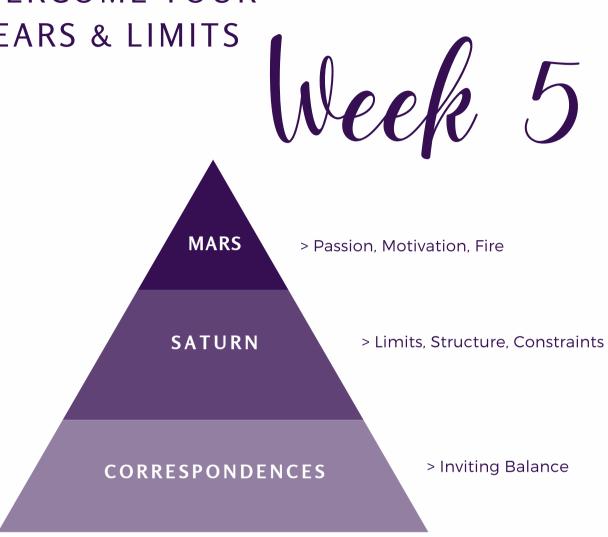

## Saturn

WEEK FIVE: OVERCOME YOUR FEARS & LIMITS

# The Malefics & Correspondences

MARS

Passion, Motivation, Fire

SATURN

Limits, Structure, Constraints

CORRESPONDENCES

Balancing the Bad Guys

Activation