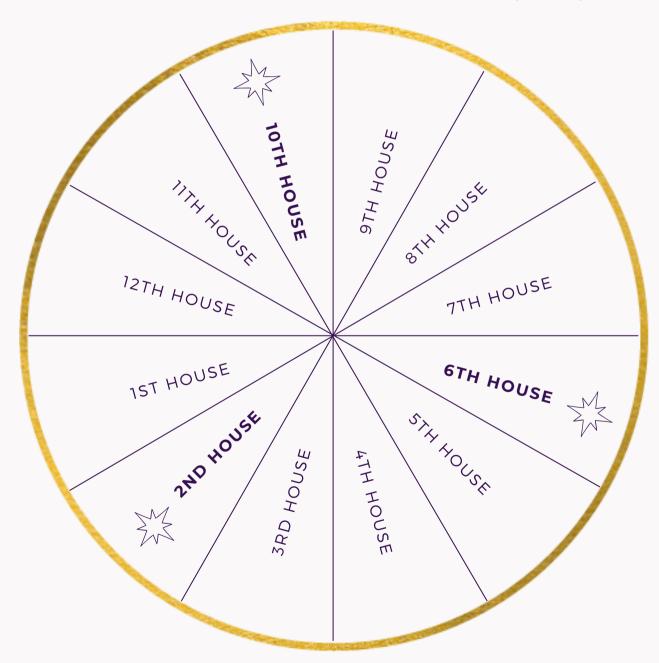

#### VISUALIZE TEAMWORK AMONG THE 2ND, 6TH, & 10TH

ASTROLOGYFORCREATIVES.NET .: |:. © 2021

#### **BRAINSTORM SUPPORTIVE WORDS FOR 2H/6H/10H**

| My <b>10th House</b> sign is:                  | Words that                         |
|------------------------------------------------|------------------------------------|
|                                                | ,                                  |
|                                                | and                                |
| My <b>2nd House</b> , <b>6th Ho</b>            | use, and 10th House signs are all  |
| from the Element of:                           | I can create                       |
|                                                | gy and support of my goals by      |
| leaning into:                                  |                                    |
| <b>Fire</b> : passion, enthusias               | m, taking action                   |
| Earth: commitment, pr                          | ractical decisions, stabilizing    |
| ·                                              | eveloping ideas, sharing resources |
| Water: intuition, creative                     | vity, feeling next best steps      |
| My secret weapon for <b>e</b> relationship is: | ease with this symbiotic           |
|                                                |                                    |

What is the element of your 2nd, 6th, and 10th houses? This is how you are sourced for success! The work we need to do in order to manifest our career goals with ease is centered around calling in this element. As you explore the car of your life on its roadtrip, imagine the signs and the element of the 2nd, 6th, and 10th houses being available to you along that journey.