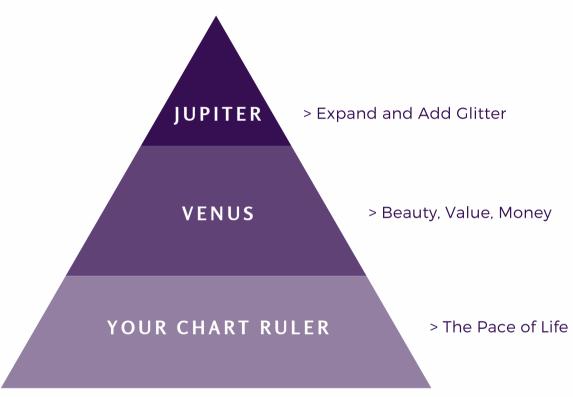

### Brand & the Benefics

YOUR CHART RULER

The Pace of Life

VENUS

Beauty, Value, Money

JUPITER

Expand and Add Glitter

Activation

### FILL IN THE BLANKS WITH YOUR FAVE KEYWORDS

| My Chart Ruler is:                                                                        | Words that               |
|-------------------------------------------------------------------------------------------|--------------------------|
| describe its pace, style, and vibe a                                                      | re,                      |
| , and                                                                                     |                          |
| align my brand with my Chart Rul                                                          | er's energy through:     |
| Using the keywords for <b>Venus</b> and placement, I know I can attract may life by,, and | ore abundance into       |
| Using the keywords for <b>Jupiter</b> an placement, I know I can find my lu               | ucky break from<br>, and |