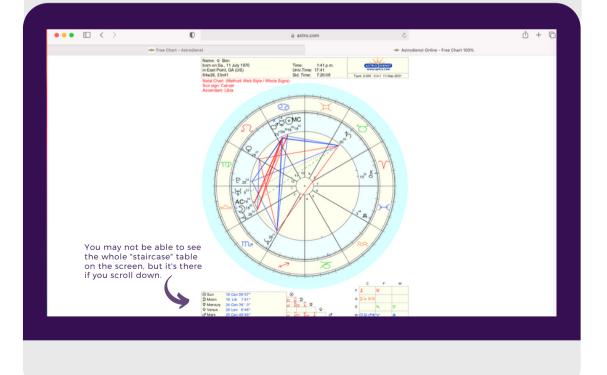

#### USING THE FREE NATAL CHART FEATURE AT ASTRO.COM

Once you've clicked on the "Click here to show the chart" button, you'll be seeing your chart (maybe for the first time). **Exciting!** There's a lot of data here, so don't get overwhelmed. When you click on the chart from here, a new tab will open with a printable chartwheel, your birth data, and tables with astrological glyphs and symbols.

| ASTRO.COM                                                                                                                                                                |                                                                       | \varTheta My Astro 🏾 🏲 Shopping Cart | <b>Q</b> EN |
|--------------------------------------------------------------------------------------------------------------------------------------------------------------------------|-----------------------------------------------------------------------|--------------------------------------|-------------|
| ≡ Horoscopes Astro Shop All about Astr                                                                                                                                   | ology (ASTRO) DIENST                                                  | ⊙♪ダ <mark>Search</mark>              | Q           |
| *                                                                                                                                                                        | Ads by Google                                                         |                                      |             |
|                                                                                                                                                                          | Send feedback Why this ad? ▷                                          |                                      |             |
|                                                                                                                                                                          |                                                                       |                                      |             |
|                                                                                                                                                                          |                                                                       |                                      |             |
|                                                                                                                                                                          |                                                                       |                                      |             |
|                                                                                                                                                                          |                                                                       |                                      |             |
|                                                                                                                                                                          |                                                                       | + Add a New Person                   |             |
| Horoscope for: Bon 🗘 Gol                                                                                                                                                 |                                                                       | CEdit birth data                     |             |
|                                                                                                                                                                          |                                                                       |                                      |             |
| PDF Drawing (for subscribers)                                                                                                                                            | Save default setting                                                  | Back to the chart selection          |             |
| PDF Additional tables                                                                                                                                                    | Θ                                                                     | + with transits                      |             |
| Name o Dar                                                                                                                                                               |                                                                       |                                      |             |
| Name: Q Bon                                                                                                                                                              |                                                                       |                                      |             |
| born on Sa., 11 July 1970 Tim<br>in East Point, GA (US) Univ                                                                                                             | Time: 17:41 www.astro.com                                             |                                      |             |
| born on Sa., 11 July 1970 Tim<br>in East Point, GA (US) Univ<br>84w26, 33n41 Sid.                                                                                        |                                                                       | 021                                  |             |
| born on Sa., 11 July 1970 Tim<br>in East Point, GA (US) Univ<br>84w26, 33n41 Sid.<br>Natal Chart (Method: Web Style / Whole Signs)<br>Sun sian: Cancer                   | Time: 17:41                                                           | 021                                  |             |
| born on Sa., 11 July 1970 Tim<br>in East Point, GA (US) Univ<br>84w26, 33n41 Sid.<br>Natal Chart (Method: Web Style / Whole Signs)                                       | Time: 17:41 www.astro.com<br>Time: 7:20:08 Type: 2.GW 0.0-1 11-Sep-20 | 021                                  |             |
| born on Sa, 11 July 1970 Tim<br>in East Point, GA (US) Unit<br>84w26, 33n41 Sd.<br>Natal Chart (Method: Web Style / Whole Signs)<br>Sun sign: Cancer<br>Ascendant: Libra | Time: 17:41 www.astro.com<br>Time: 7:20:08 Type: 2.GW 0.0-1 11-Sep-20 | 021                                  |             |
| born on Sa, 11 July 1970 Tim<br>in East Point, GA (US) Unh<br>84x82, 33x1 Sat<br>Natal Chart (Method: Web Style / Whole Signs)<br>Sun sign: Cancer<br>Ascondart: Lbre    | Time: 7/20.08 Type 2.GW 061 11.5ep.2                                  | 021                                  |             |
| born on Sa, 11 July 1970 Tim<br>in East Point, GA (US) Unh<br>84x82, 33x1 Sat<br>Natal Chart (Method: Web Style / Whole Signs)<br>Sun sign: Cancer<br>Ascondart: Lbre    | Time: 7/20.08 Type 2.GW 061 11.5ep.2                                  | 227                                  |             |
| born on Sa, 11 July 1970 Tim<br>in East Point, GA (US) Unit<br>84w26, 33n41 Sd.<br>Natal Chart (Method: Web Style / Whole Signs)<br>Sun sign: Cancer<br>Ascendant: Libra | Time: 7/20.08 Type 2.GW 061 11.5ep.2                                  | 227                                  |             |

#### USING THE FREE NATAL CHART FEATURE AT ASTRO.COM

If you'd like to save your chart (and not just print it), when you are prompted by your browser's PRINT command to send the chart to the printer, just choose to save the chart as a PDF (this is a drop-down menu in my print window; it may look a little different for you, but it'll be in this general area). Doing this should put a PDF of your chart somewhere on your computer to revisit later! (You'll notice I changed the print scale to 86%. This is so my chart fits on ONE page. You may have to do a similar adjustment.)