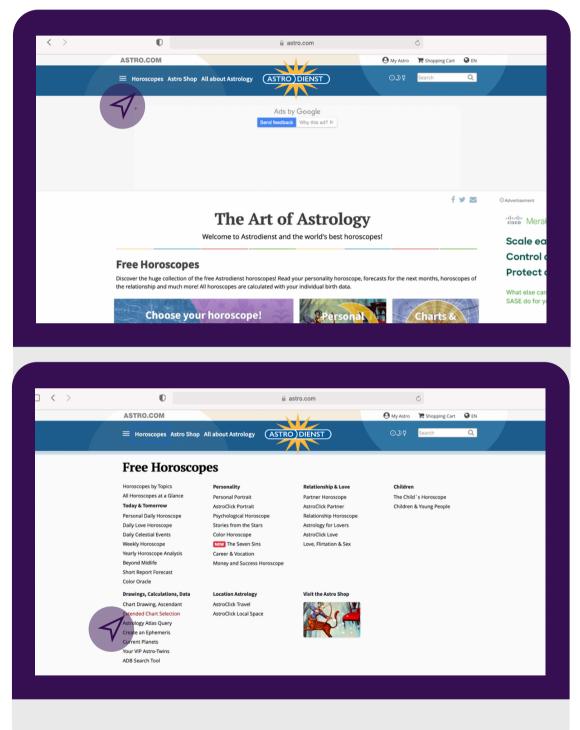

#### USING THE FREE NATAL CHART FEATURE AT ASTRO.COM

If you already have your chart in Whole Sign House System format, skip ahead. Otherwise, visit **astro.com** and select the **Horoscopes** menu from the top left area. This will expand a multi-column menu. From here, choose **Extended Chart Selection** from the **Drawings, Calculations, Data** section.

USING THE FREE NATAL CHART FEATURE AT ASTRO.COM

From here, we'll proceed as a **guest user** (it's fine to create an account if you'd like, but you don't have to). Once you click the words **click here to go to the data entry page** in the **guest user** section, you'll click through to AGREE to terms and then land on a form you'll fill out with your birth information so the site can render your free natal chart!