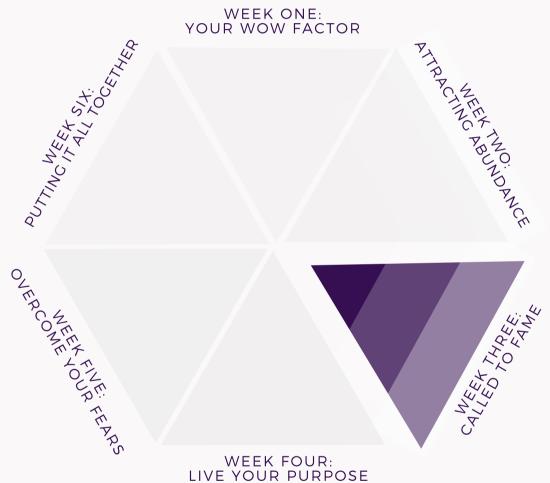

# ASTROLOGY FOR CREATIVES Curriculum

#### WEEK 1: YOUR WOW FACTOR

The Sun: Your Sense of Self The Moon: Your Emotional Body Your Rising: How You Come Across

#### WEEK 2: ATTRACTING ABUNDANCE

Your Chart Ruler: The Pace of Life Venus: Beauty, Value, Money

Jupiter: Expand & Add Glitter

#### WEEK 3: CALLED TO FAME

The Midheaven (MC): Your Ambition The 10th House: Your Reputation How to Wake up a Sleepy MC

#### WEEK 4: LIVE YOUR PURPOSE

The North Node: Your Destiny Numerology: Your Birth Number Numerology: Your Personal Year

#### WEEK 5: OVERCOME YOUR FEARS AND LIMITS

Mars: Passion, Motivation, Fire Saturn: Limits, Structure, Constraints Correspondences for Balance

#### WEEK 6: PUTTING IT ALL TOGETHER

What Your Chart Has Taught You Ongoing Practices for Support

Your New Logline