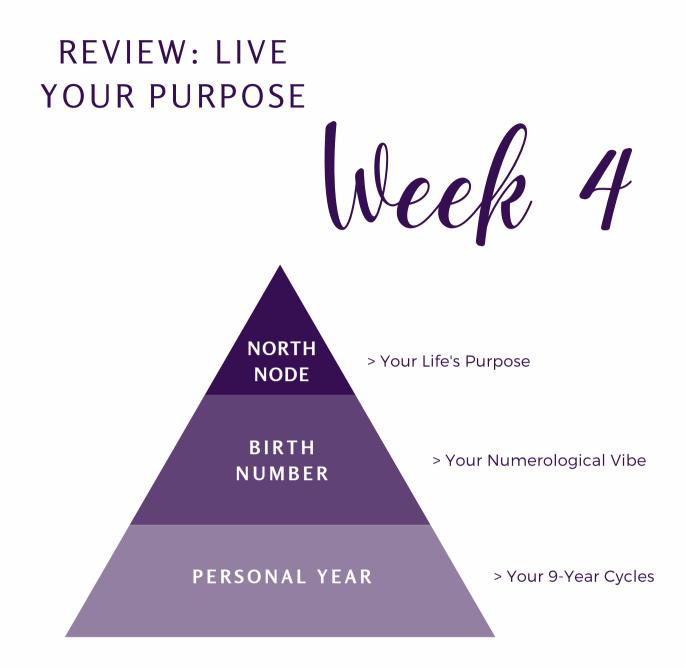

# WEEK FOUR: LIVE YOUR PURPOSE North Node & Numerology

THE NORTH NODE Your Destiny

NUMEROLOGY Your Birth Number

NUMEROLOGY Your Personal Year

Activation

### FILL IN THE BLANKS AND DO SOME JOURNALING

My **Birth Number** is: \_\_\_\_\_. Words from the pages that follow that align with how I feel about myself include: \_\_\_\_\_, \_\_\_\_\_\_, \_\_\_\_\_\_\_\_, and \_\_\_\_\_.

My **Personal Year** for **2021** is: \_\_\_\_\_. Since Numerology works in 9-year cycles, that means I was also in this energy in **2012**, **2003**, **1994**, etc. Some patterns I can see from this rhythm include: \_\_\_\_\_

# NUMEROLOGY: BIRTH NUMBERS

ASTROLOGY FOR CREATIVES

Now we'll turn to your birth number, which you'll notice has significant alignment with the personal years on the last page. Begin to track patterns in your own life and get curious about those people in your life whose numerology you can calculate.