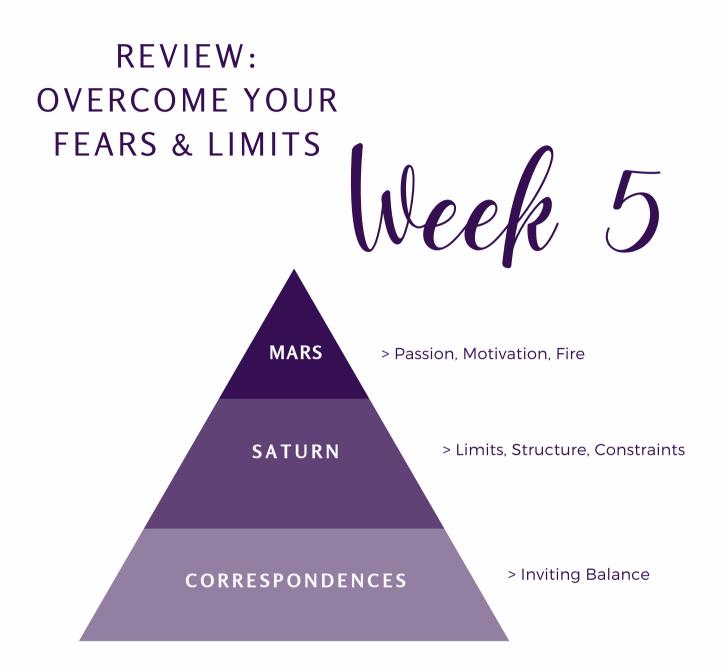

#### WEEK 5: OVERCOME YOUR FEARS AND LIMITS

Mars: Passion, Motivation, Fire Saturn: Limits, Structure, Constraints Correspondences for Balance

### WEEK FIVE: OVERCOME YOUR FEARS & LIMITS

MARS Passion, Motivation, Fire

SATURN Limits, Structure, Constraints

CORRESPONDENCES Balancing the Bad Guys

Activation