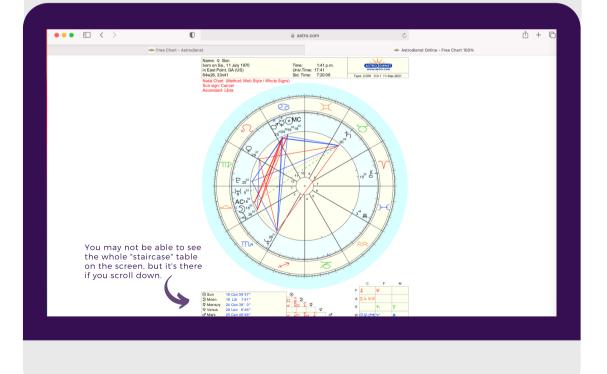

#### USING THE FREE NATAL CHART FEATURE AT ASTRO.COM

If you already have your chart in Whole Sign House System format, skip ahead. Otherwise, visit **astro.com** and select the **Horoscopes** menu from the top left area. This will expand a multi-column menu. From here, choose **Extended Chart Selection** from the **Drawings, Calculations, Data** section.

USING THE FREE NATAL CHART FEATURE AT ASTRO.COM

From here, we'll proceed as a **guest user** (it's fine to create an account if you'd like, but you don't have to). Once you click the words **click here to go to the data entry page** in the **guest user** section, you'll click through to AGREE to terms and then land on a form you'll fill out with your birth information so the site can render your free natal chart!

#### USING THE FREE NATAL CHART FEATURE AT ASTRO.COM

You can see how I've filled out the form using my information: name, gender (sorry it's dated in its gender options), birthday, hour and minute of birth, country of birth, and then as I fill in the birth town, the site provides a few options (including longitude and latitude) for me to select from. Once I've made the selection, it's time to render my chart!