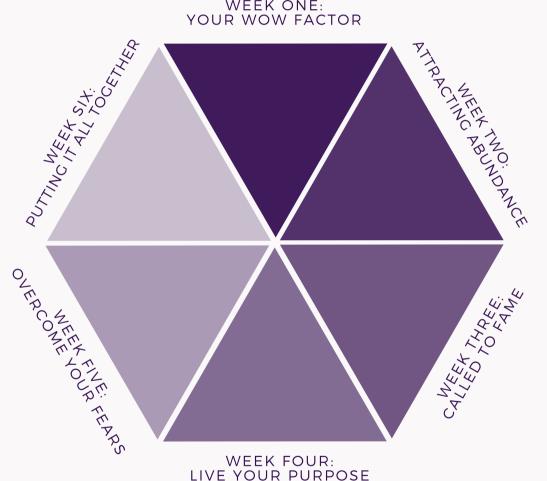

# ASTROLOGY FOR CREATIVES Curriculum

#### WEEK 1: YOUR WOW FACTOR

The Sun: Your Sense of Self The Moon: Your Emotional Body Your Rising: How You Come Across

#### WEEK 2: ATTRACTING ABUNDANCE

Your Chart Ruler: The Pace of Life Venus: Beauty, Value, Money

Jupiter: Expand & Add Glitter

#### WEEK 3: CALLED TO FAME

The Midheaven (MC): Your Ambition The 10th House: Your Reputation How to Wake up a Sleepy MC

#### WEEK 4: LIVE YOUR PURPOSE

The North Node: Your Destiny Numerology: Your Birth Number Numerology: Your Personal Year

#### WEEK 5: OVERCOME YOUR FEARS AND LIMITS

Mars: Passion, Motivation, Fire Saturn: Limits, Structure, Constraints Correspondences for Balance

#### WEEK 6: PUTTING IT ALL TOGETHER

What Your Chart Has Taught You Ongoing Practices for Support

Your New Logline