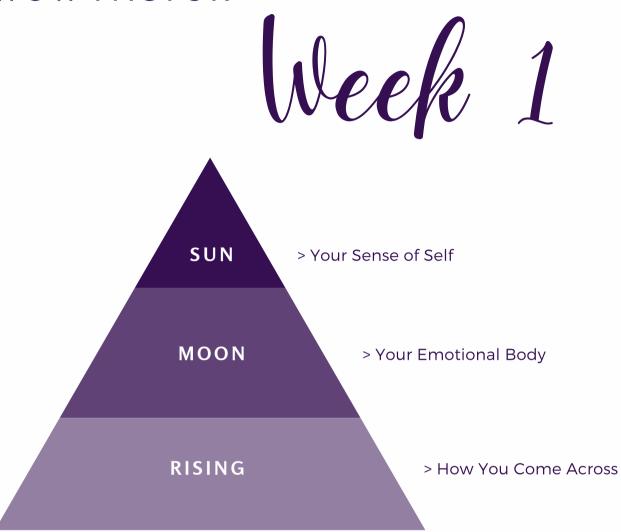

### WEEK 1: YOUR WOW FACTOR

The Sun: Your Sense of Self

The Moon: Your Emotional Body

Your Rising: How You Come Across

# Your Rising

WEEK ONE: YOUR WOW FACTOR

The Big 3

THE SUN

Your Sense of Self

THE MOON

Your Emotional Body

YOUR RISING

How You Come Across

Activation