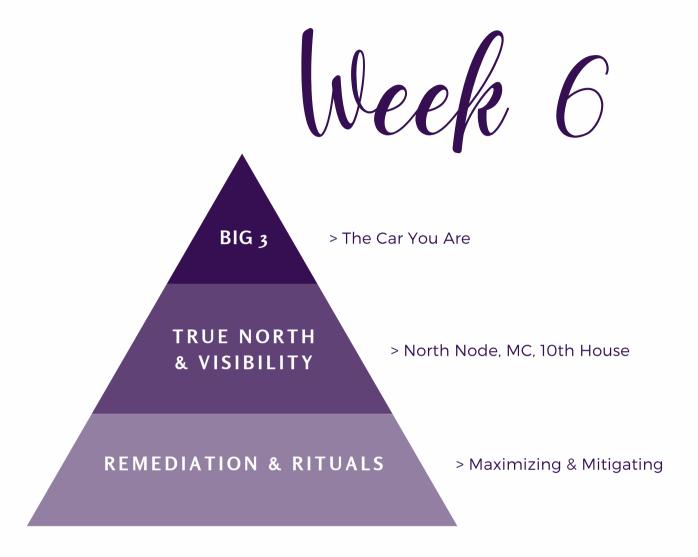

# WEEK SIX MAPMAKING PUTTING IT ALL TOGETHER

### **LET'S PLAY!**

On the next few pages, write up a few different versions of your logline: short, long, concise, rambling, fragmented, story-style, all of it! This is not to try and be perfect; this is to experiment, play, and later look back to see where sparks of brilliance may exist!

As you do different lengths of your logline, notice which words are "stickiest" (meaning, they stay in every version). These words — especially when they align with keywords from your "big three" and the places in your chart you wish to amplify the most (whether that's your MC, the 2/6/10 house combo, the benefics, or even a malefic you're excited to invite to the party a little more) — are your **keepers**.

Revisit the instructions on the **Week 6** curriculum page at the **Astrology for Creatives** website for ideas about rhythm and syllables and alliteration and parts of speech — all of which should blend with your on-brand lingo (unless your brand is DOES NOT BLEND, EVER, of course).

Again, notice opportunities to bring in planetary keywords! Then do so!

ASTROLOGYFORCREATIVES.NET .: |: . © 2022

### CONSIDERATIONS: THE "BIG THREE"

What is the highest expression of the sign, the element, the modality, the planet, the house you're playing with, throughout this workout? What is something from the shadow side of the sign, the element, the modality, the planet, the house that you'd like to explore? Or minimize? Look to opposite signs or opposite houses for some creative ideas from the opposite perspective!

Return to the **Brandprov** you did in **Week 1** with your "big three" for reminders of what your Life-Car feels like, as it navigates the roadtrip that is your life. As you're putting together your marketing language, also consider the colors associated with your Rising Sign and Chart Ruler working their way into your website, the colors you wear when you shoot photos next time, and in other marketing tools!

Your "big three" are always advertising your brand. Now it's time for you to get more intentional with the messaging. Remember the pace of your Chart Ruler; the vibe of the car's driver, navigator, and back-seat-driver; and the distinct and wonderful keywords they bring to the ride. As you weave some of these words into your logline, have FUN!

### WEEK SIX MAPMAKING PUTTING IT ALL TOGETHER

### **CONSIDERATIONS: YOUR MIDHEAVEN & THE 10TH HOUSE**

Revisit our work about your Midheaven (MC) and the 10th House for how your public reputation lights up \*and\* the story of your career. If your MC is in the 9th House, your career story is about MASTERY. If your MC is in the 10th House, your career story is about PRESENTATION. And if your MC is in the 11th House, your career story is about LEGACY. Write up a little blurb about how the sign and ruling planet of your MC show up in your career ambition, in your execution of career activities, in how your buyers talk about what it is that you do and how you do it.

What is the element of your 2nd, 6th, and 10th houses? This is how you are sourced for success! The work we need to do in order to manifest our career goals with ease is centered around calling in this element. As you explore the car of your life on its roadtrip, imagine the signs and the element of the 2nd, 6th, and 10th houses being available to you along that journey.

If it's Fire you're working with, is it how you cook up your food and tell ghost stories as you camp on a break from the roadtrip? If it's Earth that you're sourced from, is it a garden you plant and then return to along your journey, ready to receive its bounty? If it's Air you're dealing with, is it a gust that picks you up and allows the car to float somehow? Maybe it's a burst of wind that blows away obstacles in the road? And if it's Water that's sourcing your journey, is it a cooling rain? A babbling brook? An expansive ocean you take a dip in? Really paint the picture!

### CONSIDERATIONS: THE NORTH NODE

Your North Node is about fulfilling your life's purpose — remember, your "life's purpose" is not necessarily about your career or making money! Only if your North Node is in Taurus or Scorpio and/or in the 2nd or 8th house is it \*definitely\* about money. Otherwise, be open to the story of your **purpose** expanding beyond your career. And then use that inspiration to inform your marketing materials. Yes! They do blend!

What is the story arc from your South Node (and its house) to your North Node (and its house)? In what potential ways could that story arc develop? Consider the journey from South Node to North Node to be a road or trail or path or non-standard road-like-space on which your Life-Car makes its roadtrip. Could you get crafty and create a physical map — vision board style — of this route? All its twists and turns? The cast of characters you'll intersect with along the way? Detours you'll take?

Perhaps your malefics are there, and of course your benefics! You could create something really fun that helps you visualize the tour the car of your life is taking! You could even start out with the parts of your journey you've already traveled — depict some of the major players you've encountered in life in ways that feel healing! Thank them for the lessons they've taught you, and then continue crafting the map with intention for the highest expression of your chart's best parts!

ASTROLOGYFORCREATIVES.NET .: |:. © 2022