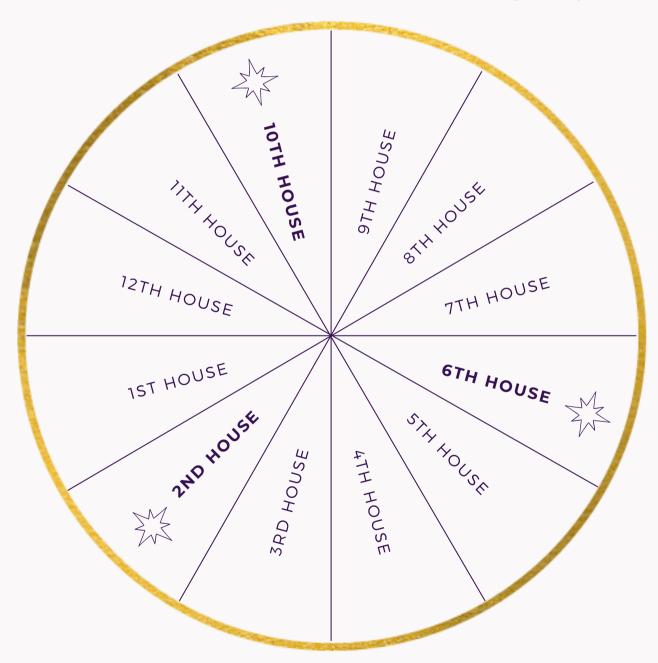

### 1st HOUSE

**Me, myself, and I.** identity, sense of self, early environment, personality, body, physical characteristics, appearance, how others see you, your YOUness

### 2nd HOUSE

**Where we're worthy.** values, self-esteem, enoughness, desires, belongings, money (and money mindset), earning potential, material possessions, hidden talents

### **3rd HOUSE**

**Commune-ity.** early education and ways of thinking, siblings, close friends, neighbors, social groups, networking and marketing, reading and writing, teaching, communication, gossip, short-distance travel

### 4th HOUSE

**Home sweet home.** home, family of origin, "the unseen parent," land, property, heritage, ancestral roots, emotional security, how we start and how we end

### 5th HOUSE

**Shall we play a game?** fun, play, creative expression, drama, performance, joy, friskiness, romance, love affairs, sex, pleasure, hobbies, sports, gambling, children

### 6th HOUSE

A day in the life. daily practices, routines, diet, health and fitness, alternative medicine, wellness and illness, acts of service, jobby-job work (vs. life's purpose), co-workers, employees, pets

### 7th HOUSE

**It takes two to make a thing go right.** partnerships (both business and romantic), 1:1 clients, marriage, contracts, agents, deals, lawsuits, conflicts, enemies

### 8th HOUSE

**Go deep.** other people's money, inheritances, taxes, shared resources and possessions, debt, shadow work, psychology, the occult, secrets, intuition, clairvoyance, sex, intimacy, death, transformation, legacy

### 9th HOUSE

**The great escape!** learning, higher education, wisdom, traveling great distances, foreign countries, rituals, faith, religion, spirituality, beliefs, philosophy, publishing, law

### 10th HOUSE

**You better work!** your higher calling, reputation, status, recognition, honor, notoriety, success, public life and career, ambition, "the public parent," authority figures

### 11th HOUSE

**For the people!** community, friends, groups and organizations, social networks, idealistic vision for the future, dreams for the greater good of the collective, humanitarian interests, innovation, technology

### 12th HOUSE

**Hide and seek.** subconscious mind, karmic patterns, mental health, chronic health issues, secrets, magic, mysticism, spirituality, escape, psychic abilities, confinements, institutions, illusions, self-sabotage

#### VISUALIZE TEAMWORK AMONG THE 2ND, 6TH, & 10TH

ASTROLOGYFORCREATIVES.NET .: |: . © 2022

#### **BRAINSTORM SUPPORTIVE WORDS FOR 2H/6H/10H**

| My <b>10th House</b> sign is: _                   | Words that                        |
|---------------------------------------------------|-----------------------------------|
| describe its energy are                           |                                   |
|                                                   | and                               |
| My <b>2nd House</b> , <b>6th Hou</b>              | use, and 10th House signs are all |
| from the Element of:                              | I can create                      |
|                                                   | y and support of my goals by      |
| leaning into:                                     |                                   |
| <b>Fire</b> : passion, enthusias                  | m taking action                   |
| <b>'</b>                                          | •                                 |
| •                                                 | actical decisions, stabilizing    |
| <b>Air</b> : communication, de                    | veloping ideas, sharing resources |
| Water: intuition, creative                        | rity, feeling next best steps     |
| My secret weapon for <b>e</b> st relationship is: | · ·                               |
|                                                   | ·•                                |