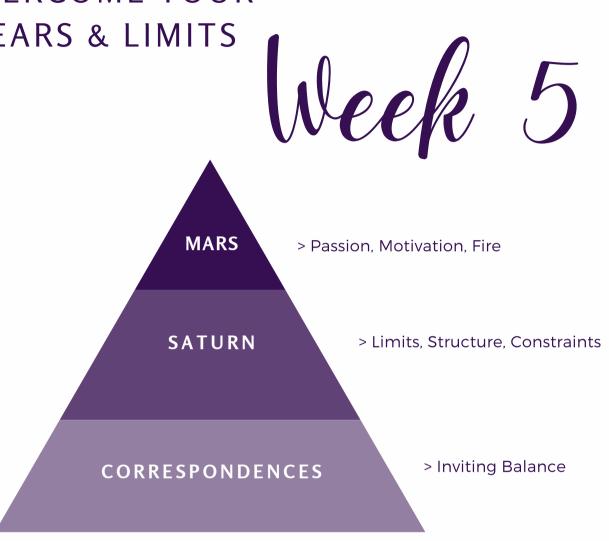

### WEEK 5: OVERCOME YOUR FEARS AND LIMITS

Mars: Passion, Motivation, Fire

Saturn: Limits, Structure, Constraints

Correspondences for Balance

# The Malefics & Correspondences

MARS

Passion, Motivation, Fire

SATURN

Limits, Structure, Constraints

CORRESPONDENCES

Balancing the Bad Guys

Activation