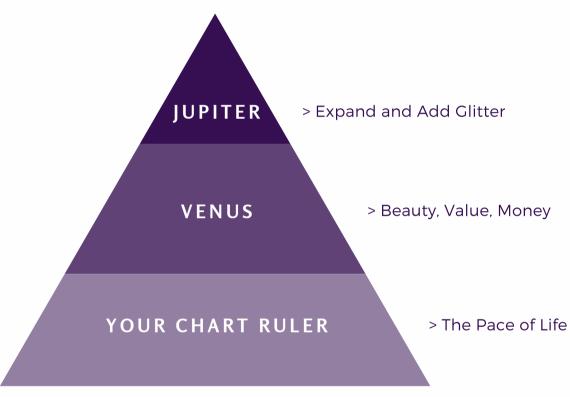

### Brand & the Benefics

YOUR CHART RULER

The Pace of Life

VENUS

Beauty, Value, Money

JUPITER

Expand and Add Glitter

Activation

### FILL IN THE BLANKS WITH YOUR FAVE KEYWORDS

| My Chart Ruler is:                  | Words that                     |
|-------------------------------------|--------------------------------|
| describe its pace, style, and vi    | ibe are,                       |
| , and                               |                                |
| align my brand with my Char         |                                |
|                                     | , and                          |
| ·                                   |                                |
| Using the keywords for <b>Venu</b>  | <b>s</b> and my Venus house    |
| placement, I know I can attra       | ct more abundance into         |
| my life by                          | _,,                            |
| and                                 |                                |
| Using the keywords for <b>Jupit</b> | <b>er</b> and my Jupiter house |
| placement, I know I can find        | my lucky break from            |
|                                     | , and                          |
|                                     |                                |