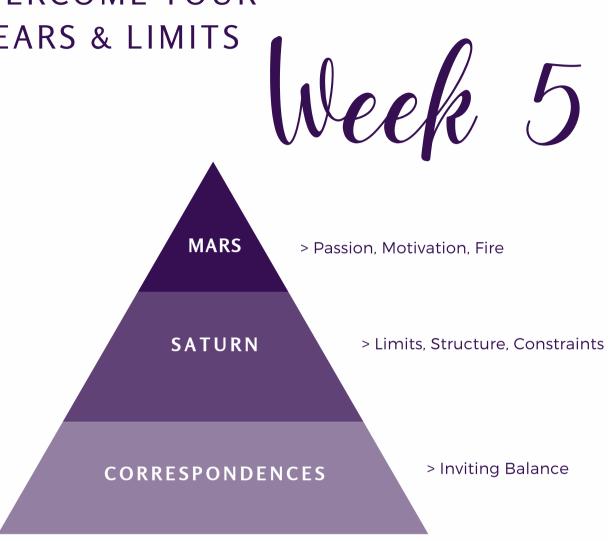

## WEEK 5: OVERCOME YOUR FEARS AND LIMITS

Mars: Passion, Motivation, Fire

Saturn: Limits, Structure, Constraints

Correspondences for Balance

## Saturn

WEEK FIVE: OVERCOME YOUR FEARS & LIMITS

# The Malefics & Correspondences

MARS

Passion, Motivation, Fire

SATURN

Limits, Structure, Constraints

CORRESPONDENCES

Balancing the Bad Guys

Activation