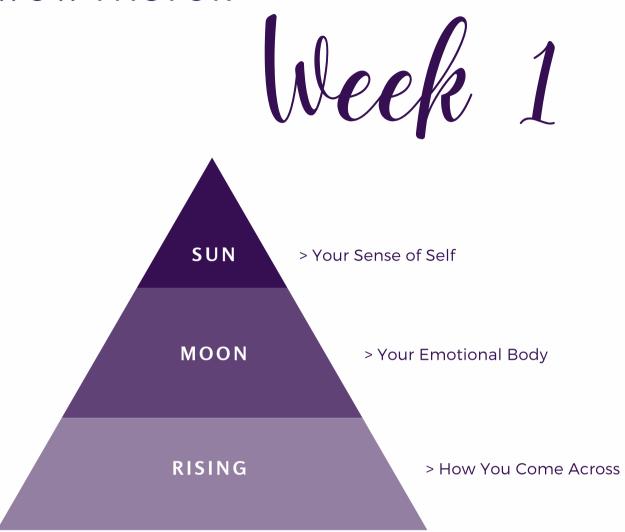

## WEEK 1: YOUR WOW FACTOR

The Sun: Your Sense of Self

The Moon: Your Emotional Body

Your Rising: How You Come Across

## The Big 3

THE SUN

Your Sense of Self

THE MOON

Your Emotional Body

YOUR RISING

How You Come Across

Activation