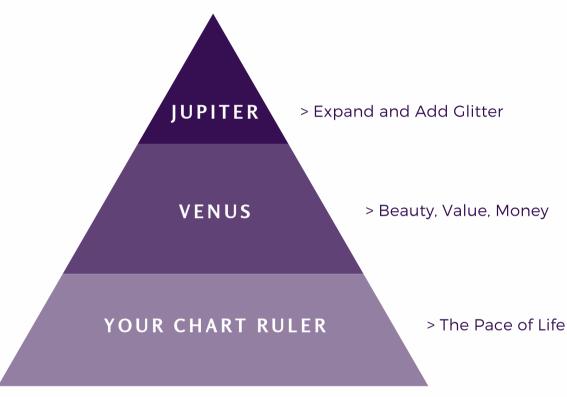

## Brand & the Benefics

YOUR CHART RULER

The Pace of Life

VENUS

Beauty, Value, Money

JUPITER

Expand and Add Glitter

Activation

## FILL IN THE BLANKS WITH YOUR FAVE KEYWORDS

| My Chart Ruler is:                                                                         | Words that              |
|--------------------------------------------------------------------------------------------|-------------------------|
| describe its pace, style, and vibe ar                                                      | e,                      |
| , and                                                                                      |                         |
| align my brand with my Chart Rule                                                          | er's energy through:    |
| Using the keywords for <b>Venus</b> and placement, I know I can attract momy life by,, and | ore abundance into      |
| Using the keywords for <b>Jupiter</b> and placement, I know I can find my lu               | cky break from<br>, and |