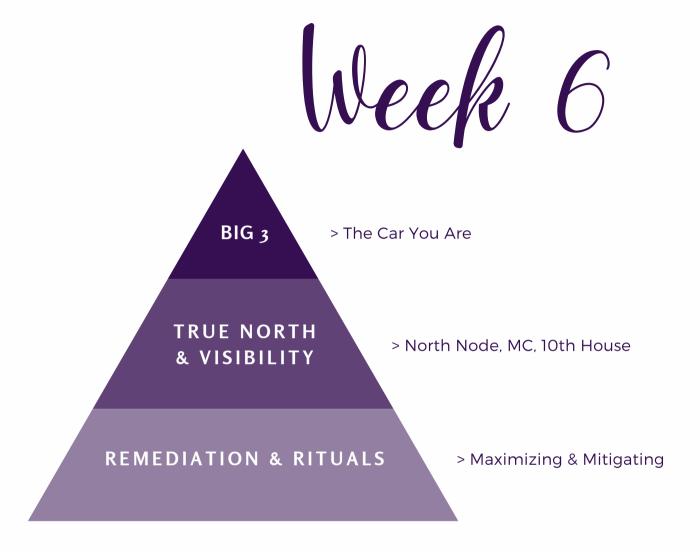

# Aligned Logline

THE CAR YOU ARE

The Big 3 and Your Chart Ruler

YOUR TRUE NORTH

The North Node and Your Birth Number

THE PUBLIC EYE

Your MC and the 10th House

HELPERS & HINDERERS

Benefics, Malefics, and Mercury

ONGOING PRACTICES

Remediation and Rituals

Magical Mapmaking

ASTROLOGYFORCREATIVES.NET .: |:. © 2022

#### CONSIDERATIONS: THE "BIG THREE"

What is the highest expression of the sign, the element, the modality, the planet, the house you're playing with, throughout this workout? What is something from the shadow side of the sign, the element, the modality, the planet, the house that you'd like to explore? Or minimize? Look to opposite signs or opposite houses for some creative ideas from the opposite perspective!

#### **CONSIDERATIONS: YOUR MIDHEAVEN & THE 10TH HOUSE**

Revisit our work about your Midheaven (MC) and the 10th House for how your public reputation lights up \*and\* the story of your career. If your MC is in the 9th House, your career story is about MASTERY. If your MC is in the 10th House, your career story is about PRESENTATION. And if your MC is in the 11th House, your career story is about LEGACY. Write up a little blurb about how the sign and ruling planet of your MC show up in your career ambition, in your execution of career activities, in how your buyers talk about what it is that you do and how you do it.

#### CONSIDERATIONS: THE NORTH NODE

Your North Node is about fulfilling your life's purpose — remember, your "life's purpose" is not necessarily about your career or making money! Only if your North Node is in Taurus or Scorpio and/or in the 2nd or 8th house is it \*definitely\* about money. Otherwise, be open to the story of your **purpose** expanding beyond your career. And then use that inspiration to inform your marketing materials. Yes! They do blend!